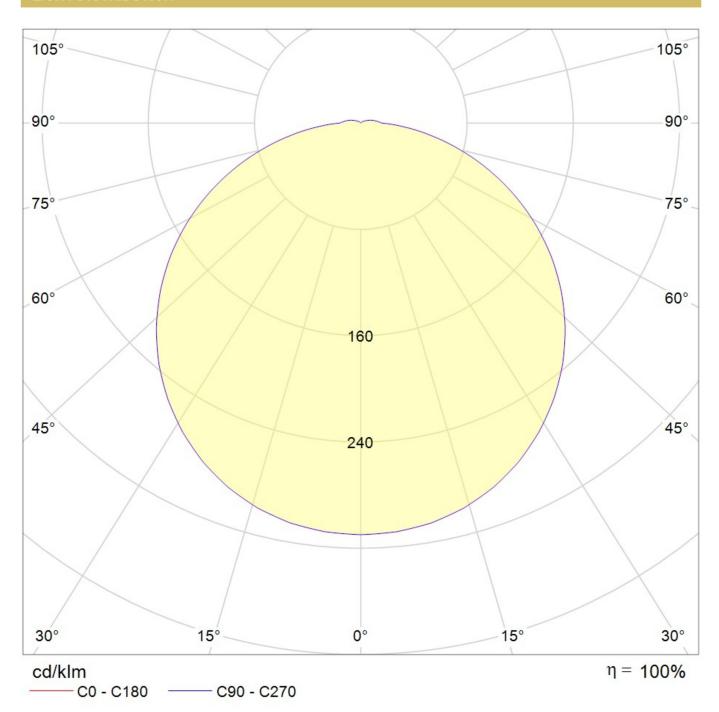

| Physical data          |                               |
|------------------------|-------------------------------|
| Mounting method        | wall mounted, ceiling mounted |
| Housing material       | Aluminium                     |
| Housing colour         | white                         |
| Cover material         | PC                            |
| Height (H)             | 80 mm                         |
| Diameter ø             | 280 mm                        |
| Product weight         | 1.84 kg                       |
| Weight incl. Packaging | 1.95 kg                       |
| Packaging Length (L)   | 330 mm                        |
| Packaging Width (B)    | 330 mm                        |
| Packaging Height (H)   | 100 mm                        |





## LIGHT DISTRIBUTION