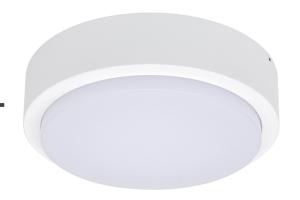

Art.-No.: HO-2708MW-WW LED outdoor luminaire "TONDO", wall / ceiling surface mounting, round, 280x80mm, 13W, 1000lm, 3000K, CRI >80, IP54, white, switchable

LED exterior façade luminaire, Tondo series. Housing made from die-cast aluminium, dark grey or white, powder-coated, IP54. Diffuser made from plastic (PC), opal, UV-stabilised. Operating unit installed (can be switched). Version with CASAMBI® Bluetooth control available.

| Physical data          |                               |
|------------------------|-------------------------------|
| Mounting method        | wall mounted, ceiling mounted |
| Housing material       | Aluminium                     |
| Housing colour         | white                         |
| Cover material         | PC                            |
| Height (H)             | 80 mm                         |
| Diameter ø             | 280 mm                        |
| Product weight         | 1.84 kg                       |
| Weight incl. Packaging | 1.95 kg                       |
| Packaging Length (L)   | 330 mm                        |
| Packaging Width (B)    | 330 mm                        |
| Packaging Height (H)   | 100 mm                        |